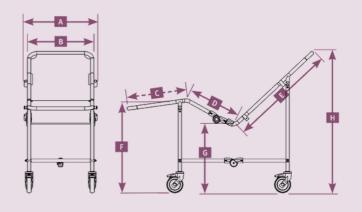

### **Dimensions Open Frame Sizes Folded Frame Sizes**

| A (cradle width)          | 557mm  | 557mm |
|---------------------------|--------|-------|
| <b>B</b> (overall width)  | 505mm  | 505mm |
| C (calf)                  | 463mm  | 463mm |
| D (thigh)                 | 405mm  | N/A   |
| <b>E</b> (back length)    | 812mm  | 812mm |
| F (knee height)           | 714mm  | N/A   |
| <b>G</b> (hip height)     | 534mm  | N/A   |
| <b>H</b> (overall height) | 1074mm | 250mm |
| (overall length)          | 1420mm | 925mm |