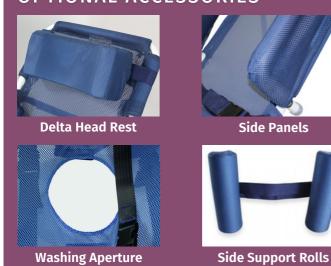

#### **OPTIONAL ACCESSORIES**

No specialist cleaning required due to our BacAway antibacterial powder coating, just use a proprietary cleaning

**Maximum User Weight 21st** 

The Mesh & Straps are Manufactured From 100% Polyester