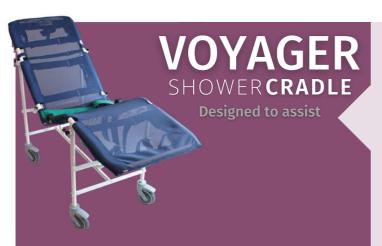

# VOYAGER SHOWER CRADLE

## Easy to transport making it perfect for holidays & short breaks

T. 01482 820 333

E. sales@orchid-medicare.co.uk

The Orchid Voyager Shower Cradle is designed to offer a reclined sitting position for use in a level access shower, or where space is limited, and offers a controlled and comfortable showering experience for the end user and carer.