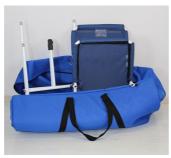

Comes complete with a holdall travel bag, making it easy and convenient to bring everything you need on holidays or short breaks. Easily transportable at 14kg.