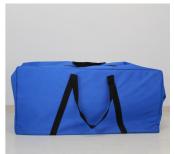

Comes complete with a holdall travel bag, making it easy and convenient to bring everything you need on holidays or short breaks. Easily transportable at 14kg.