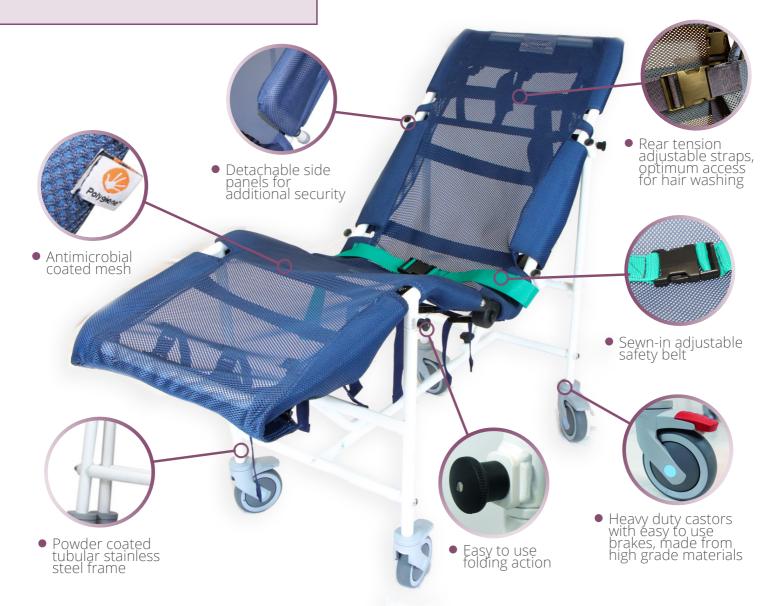

## Easy to transport making it perfect for holidays & short breaks

T. 01482 820 333

E. sales@orchid-medicare.co.uk

The Orchid Voyager Shower Cradle is designed to offer a reclined sitting position for use in a level access shower, or where space is limited, and offers a controlled and comfortable showering experience for the end user and carer.

- Frame has an anti-bacterial powder coating finish which does not degrade effectiveness over time
- Castor tested to 100 hours salt spray test
- Upholstery is hard wearing, easy to clean and meets current legislations regarding fire retardant material
- The sides of the mesh along the frame are padded to maximise comfort
- Compact & easy folding action with travel bag included
- ISO:9001:2015 accreditation
- Made in the UK