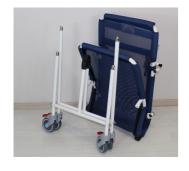

This product is a foldable, portable version of our Shower Cradle, with the added convenience of this cradle folding to a compact size of 131cm x 25cm x 56cm so it can be taken wherever it is required.

Do Not Wash at Temperatures Above 71°C

Do Not Dry Clean

Do Not Use Bleach of Any Kind

Overall Folded Size - 557mm(W) x 1305mm (L) 250mm (H)