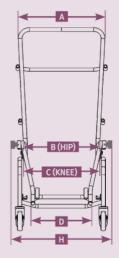

Do Not Wash at Temperatures Above 71°C

**Do Not Dry Clean** 

Do Not Use Bleach of Any Kind

| Dimensions                 | S/M*   | M/L    |
|----------------------------|--------|--------|
| A (back width)             | 557mm  | 573mm  |
| B (hip)                    | 455mm  | 510mm  |
| C (knee)                   | 495mm  | 540mm  |
| D (foot)                   | 405mm  | 405mm  |
| E (back length)            | 612mm  | 812mm  |
| <b>F</b> (thigh)           | 355mm  | 405mm  |
| <b>G</b> (calf)            | 260mm  | 355mm  |
| H (overall width)          | 670mm  | 670mm  |
| (seat height)              | 580mm  | 580mm  |
| J (overall length upright) | 920mm  | 1010mm |
| K (overall height)         | 1160mm | 1320mm |
| <b>Reclined Length</b>     | 1200mm | 1480mm |