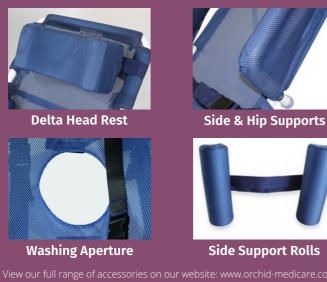

Optional accessories available such as a fully adjustable and removable foot rest, thoracic supports and hip supports. This cradle is available in both an adult and child size, and the option of either a manual or electronic tilt action, both of which provide a tilting angle between 75° and 35°. Aperture available, and sits comfortably over our commode facility.

#### **OPTIONAL ACCESSORIES**

**Orchid**Medicare