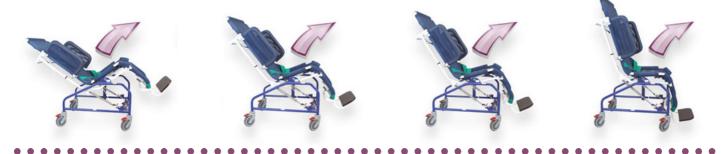

## TILT-IN SPACE SHOWER CRADLE Designed to assist

The Orchid Tilt-in-Space Shower Cradle is a solution designed to streamline personal care and enhance the showering experience for the end user. The tilting function gives the option of an upright or tilted seating position, and the sides of the mesh along the frame are padded to maximise comfort.

Optional accessories available such as a fully adjustable and removable foot rest, thoracic supports and hip supports. This cradle is available in both an adult and child size, and the option of either a manual or electronic tilt action, both of which provide a tilting angle between 75° and 35°. Aperture available, and sits comfortably over our commode facility.