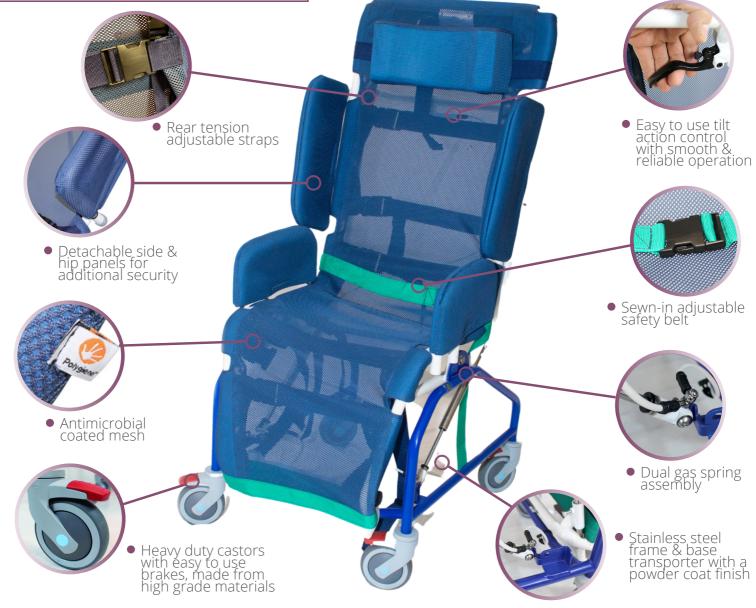

## TILT-IN SPACE SHOWER CRADLE Designed to assist

The Orchid Tilt-in-Space Shower Cradle is a solution designed to streamline personal care and enhance the showering experience for the end user. The tilting function gives the option of an upright or tilted seating position, and the sides of the mesh along the frame are padded to maximise comfort.

Optional accessories available such as a fully adjustable and removable foot rest, thoracic supports and hip supports. This cradle is available in both an adult and child size, and the option of either a manual or electronic tilt action, both of which provide a tilting angle between 75° and 35°. Aperture available, and sits comfortably over our commode facility.

- Frame has an anti-bacterial powder coating finish which does not degrade effectiveness over time
- Castor tested to 100 hours salt spray test
- Upholstery is hard wearing, easy to clean and meets current legislations regarding fire retardant material
- The sides of the mesh along the frame are padded to maximise comfort
- ISO:9001:2015 accreditation; Made in the UK