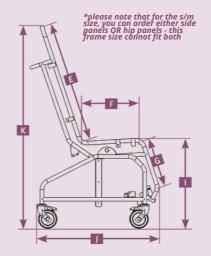

Do Not Wash at Temperatures Above 71°C

**Do Not Dry Clean** 

Do Not Use Bleach of Any Kind

| Dimensions                 | S/M*   | M/L    |
|----------------------------|--------|--------|
| A (back width)             | 557mm  | 573mm  |
| B (hip)                    | 455mm  | 510mm  |
| C (knee)                   | 495mm  | 540mm  |
| D (foot)                   | 405mm  | 405mm  |
| E (back length)            | 612mm  | 812mm  |
| <b>F</b> (thigh)           | 355mm  | 405mm  |
| <b>G</b> (calf)            | 260mm  | 355mm  |
| H (overall width)          | 670mm  | 670mm  |
| (seat height)              | 580mm  | 580mm  |
| J (overall length upright) | 920mm  | 1010mm |
| K (overall height)         | 1160mm | 1320mm |
| <b>Reclined Length</b>     | 1200mm | 1480mm |