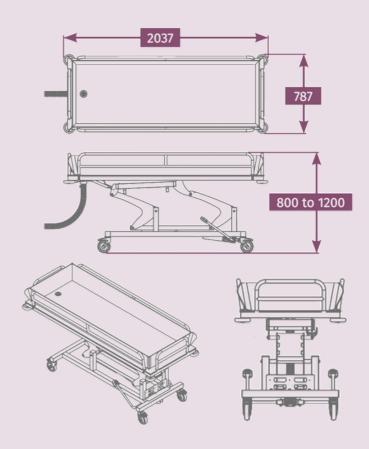

## **TECHNICAL DATA**

No specialist cleaning required due to our BacAway antibacterial powder coating, just use a proprietary cleaning solution.

Overall Length | 2037mm

Overall Width | 787mm

Overall Height | 800mm to 1200mm

Mattress Base Height | 610mm x 1010mm

Maximum User Weight | 170kg / 26st

Shower Trolley Weight | 96 kilos

Mattress Weight (excluding hose assembly) | 5kg

- Frame has an anti-bacterial powder coating finish which does not degrade effectiveness over time
- Castor tested to 100 hours salt spray test
- 400mm height adjustment with both manual and electronic options
- Easy to clean 600gm PVC lacquered and polished polyester waterproof mattress (pillow not included)
- ISO:9001:2015 accreditation
- Made in the UK