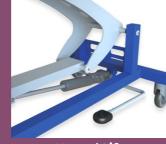

## **SHOWER TROLLEY**

Flexible height adjustment gives the patient and carer maximum comfort

T. 01482 820 333

E. sales@orchid-medicare.co.uk

www.orchid-medicare.co.uk

The Orchid Medicare Shower Trolley is designed to provide a safe and comfortable experience for both the end user and carer when washing, showering and providing personal care. Our mobile shower trolley features lock brake castors and drop-down side railings for ease of transportation and safer patient

The 400mm height adjustment allows the carer to posture and safe handling when lifting, moving and providing treatments to patients.

Comes complete with a removable waterproof mattress made from easy clean 600gm PVC lacquered and polished polyester. \*PVC pillow not included.