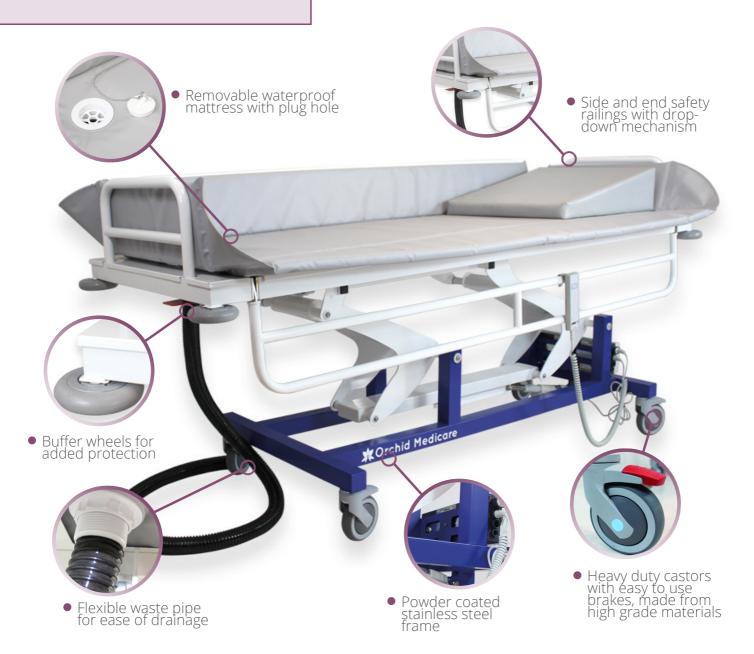

## **SHOWER TROLLEY**

Flexible height adjustment gives the patient and carer maximum comfort

T. 01482 820 333

E. sales@orchid-medicare.co.uk

www.orchid-medicare.co.uk

The Orchid Medicare Shower Trolley is designed to provide a safe and comfortable experience for both the end user and carer when washing, showering and providing personal care. Our mobile shower trolley features lock brake castors and drop-down side railings for ease of transportation and safer patient

The 400mm height adjustment allows the carer to posture and safe handling when lifting, moving and providing treatments to patients.

Comes complete with a removable waterproof mattress made from easy clean 600gm PVC lacquered and polished polyester. \*PVC pillow not included.

## **TECHNICAL DATA**

No specialist cleaning required due to our BacAway antibacterial powder coating, just use a proprietary cleaning solution.

Overall Length | 2037mm

Overall Width | 787mm

Overall Height | 800mm to 1200mm

Mattress Base Height | 610mm x 1010mm

Maximum User Weight | 170kg / 26st

Shower Trolley Weight | 96 kilos

Mattress Weight (excluding hose assembly) | 5kg

- Frame has an anti-bacterial powder coating finish which does not degrade effectiveness over time
- Castor tested to 100 hours salt spray test
- 400mm height adjustment with both manual and electronic options
- Easy to clean 600gm PVC lacquered and polished polyester waterproof mattress (pillow not included)
- ISO:9001:2015 accreditation
- Made in the UK