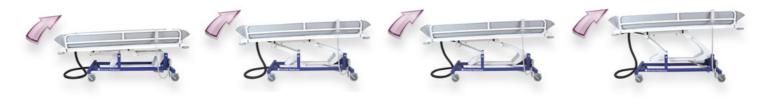

The 400mm height adjustment allows the carer to posture and safe handling when lifting, moving and providing treatments to patients.

Comes complete with a removable waterproof mattress made from easy clean 600gm PVC lacquered and polished polyester. \*PVC pillow not included.