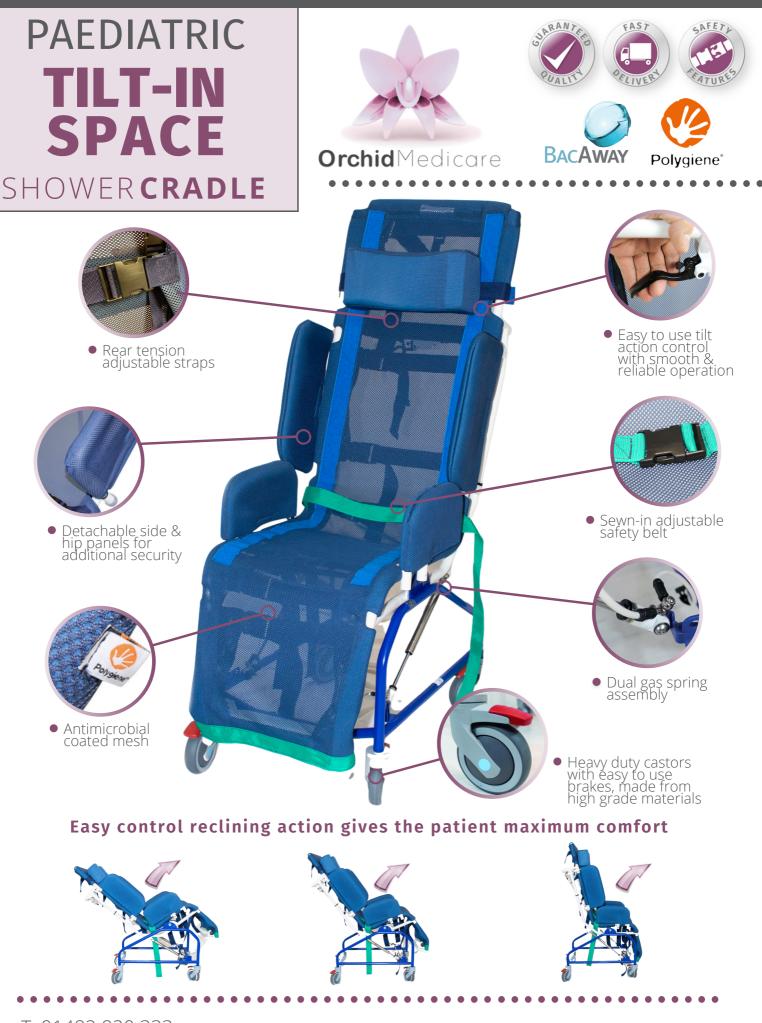

# PAEDIATRIC TILT-IN SPACE SHOWERCRADLE Designed to assist

The Paediatric Tilt-in-Space Shower Cradle is a solution designed to streamline personal care and enhance the showering experience for the end user. The tilting function gives the option of an upright or tilted seating position, and the sides of the mesh along the frame are padded to maximise comfort.

Optional accessories available such as a fully adjustable and removeable foot rest, thoracic supports and hip supports. This cradle is available in a paediatric friendly size and the option of either a manual or electronic tilt action, both of which provide a tilting angle between 75° and 35°. Aperture available, and sits comfortably over our commode facility.

- Frame has an anti-bacterial powder coating finish which does not degrade effectiveness over time
- Castor tested to 100 hours salt spray test
- Upholstery is hard wearing, easy to clean and meets current legislations regarding fire retardant material
- The sides of the mesh along the frame are padded to maximise comfort
- ISO:9001:2015 accreditation; Made in the UK