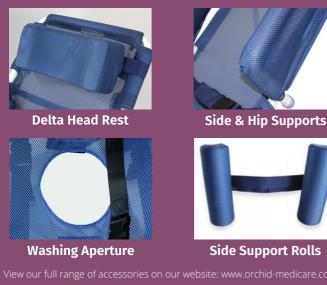

Optional accessories available such as a fully adjustable and removeable foot rest, thoracic supports and hip supports. This cradle is available in a paediatric friendly size and the option of either a manual or electronic tilt action, both of which provide a tilting angle between 75° and 35°. Aperture available, and sits comfortably over our commode facility.

#### **OPTIONAL ACCESSORIES**

**Orchid**Medicare