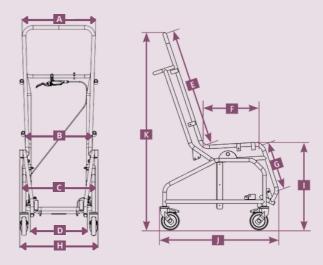

The Mesh & Straps are Manufactured From 100% Polyester

Do Not Wash at Temperatures Above 71°C

Do Not Dry Clean or Use Bleach

| Dimensions                 | Small  | Medium | Large  |
|----------------------------|--------|--------|--------|
| A (back width)             | 395mm  | 443mm  | 507mm  |
| B (hip)                    | 356mm  | 425mm  | 464mm  |
| C (knee)                   | 389mm  | 430mm  | 496mm  |
| D (foot)                   | 395mm  | 395mm  | 395mm  |
| E (back length)            | 695mm  | 760mm  | 925mm  |
| <b>F</b> (thigh)           | 345mm  | 375mm  | 470mm  |
| <b>G</b> (calf)            | 500mm  | 500mm  | 500mm  |
| 📙 (overall width)          | 542mm  | 542mm  | 542mm  |
| (seat height)              | 575mm  | 588mm  | 577mm  |
| J (overall length upright) | 818mm  | 821mm  | 820mm  |
| K (overall height)         | 1220mm | 1305mm | 1458mm |
| <b>Reclined Length</b>     | 1157mm | 1227mm | 1383mm |