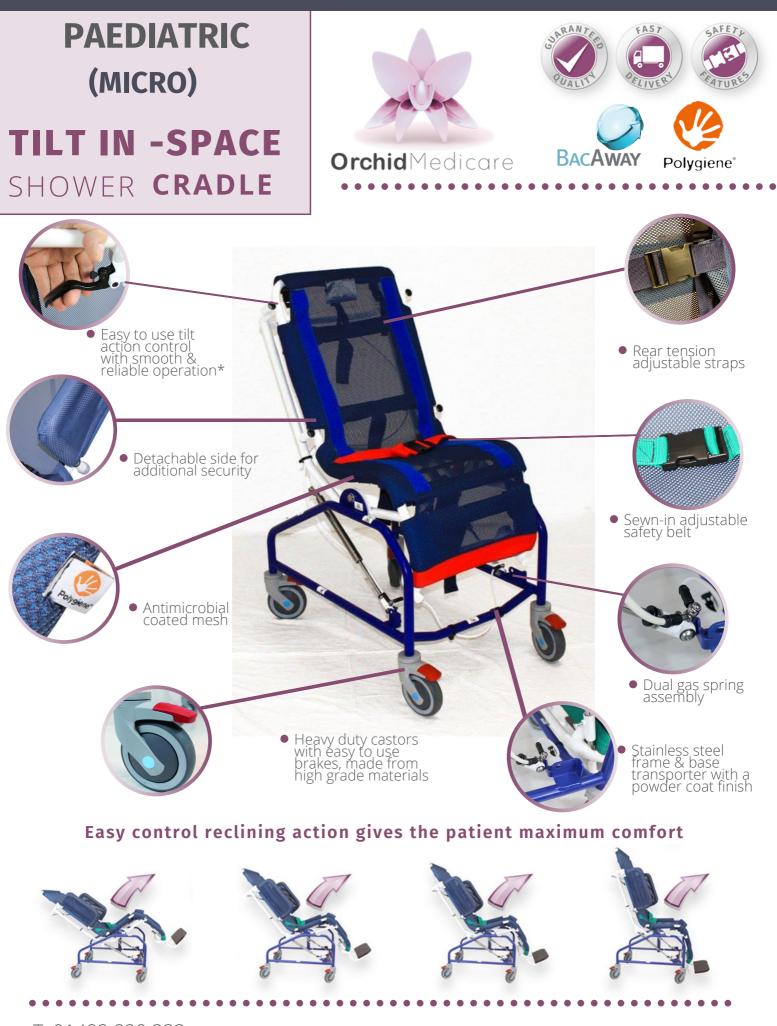

# Paediatric (Micro) TILT-IN

SPACE Shower CRADLE

#### Designed to assist

The Orchid Paediatric MICRO Tilt-in-Space Shower Cradle is a solution designed to streamline personal care and enhance the showering experience for the end user. The tilting function gives the option of an upright or tilted seating position, and the sides of the mesh along the frame are padded to maximise comfort.

Optional accessories available such as a fully adjustable and removable foot-rest, thoracic supports and wedge supports. This cradle is available in one size only. The manual tilt action provides a tilting angle between 75° and 35°. An aperture is also available, which sits comfortably over our commode facility.

- Frame has an anti-bacterial powder coating finish which does not degrade effectiveness over time
- Castor tested to 100 hours salt spray test
- Upholstery is hard wearing, easy to clean and meets current legislations regarding fire retardant material
- The sides of the mesh along the frame are padded to maximise comfort
- ISO:9001:2015 accreditation; Made in the UK