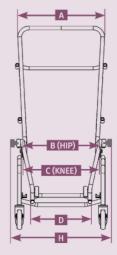

Do Not Wash at Temperatures Above 71°C

**Do Not Dry Clean** 

Do Not Use Bleach of Any Kind

| Dimensions                 | MICRO  |  |
|----------------------------|--------|--|
| A (back width)             | 470mm  |  |
| B (hip)                    | 427mm  |  |
| C (knee)                   | 454mm  |  |
| D (foot)                   | 405mm  |  |
| E (back length)            | 585mm  |  |
| <b>F</b> (thigh)           | 315mm  |  |
| <b>G</b> (calf)            | 195mm  |  |
| H (overall width)          | 542mm  |  |
| (seat height)              | 607mm  |  |
| J (overall length upright) | 810mm  |  |
| K (overall height)         | 1125mm |  |
| <b>Reclined Length</b>     | 979mm  |  |