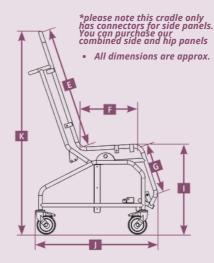

Do Not Wash at Temperatures Above 71°C

**Do Not Dry Clean** 

Do Not Use Bleach of Any Kind

| Dimensions                 | MICRO  |  |
|----------------------------|--------|--|
| A (back width)             | 470mm  |  |
| B (hip)                    | 427mm  |  |
| C (knee)                   | 454mm  |  |
| D (foot)                   | 405mm  |  |
| E (back length)            | 585mm  |  |
| <b>F</b> (thigh)           | 315mm  |  |
| <b>G</b> (calf)            | 195mm  |  |
| H (overall width)          | 542mm  |  |
| (seat height)              | 607mm  |  |
| J (overall length upright) | 810mm  |  |
| K (overall height)         | 1125mm |  |
| <b>Reclined Length</b>     | 979mm  |  |