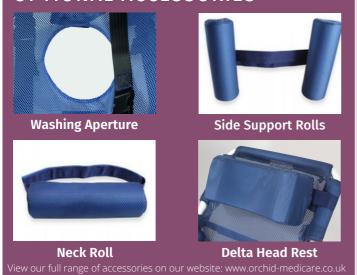

ADLE























T. 01482 820 333

E. sales@orchid-medicare.co.uk

www.orchid-medicare.co.uk



The Paediatric Folding In-Bath Cradle is designed to make bathing young children easy and stress-free. With its low profile design, the user sits further into the bath, allowing for deep submersion and less water use.

The folding function of the head, back, thigh and calf sections not only allows for the chair to be stored and transported with ease between uses, but also allows the carer to adjust the cradle to the most comfortable position for paediatric users.

The cradles come with a lap belt as standard as well as being secured with tension adjustable straps to the underside, head and foot of the cradle allowing for further adjustment and comfort.

#### **OPTIONAL ACCESSORIES**









### TECHNICAL DATA

No specialist cleaning required due to our BacAway antibacterial powder coating, just use a proprietary cleaning solution.

The Mesh & Straps are Manufactured From 100% Polyester

Do Not Wash at Temperatures Above 71°C

**Do Not Dry Clean** 

Do Not Use Bleach of Any Kind

| Dimensions     | Small  | Medium | Large  | X Large |
|----------------|--------|--------|--------|---------|
| Back           | 545mm  | 595mm  | 715mm  | 815mm   |
| Thigh          | 283mm  | 333mm  | 383mm  | 448mm   |
| Calf           | 249mm  | 249mm  | 329mm  | 339mm   |
| Length         | 1230mm | 1300mm | 1550mm | 1800mm  |
| Width          | 425mm  | 425mm  | 500mm  | 500mm   |
| Weight         | 6kg    | 6.5kg  | 7kg    | 7.5kg   |
| Max User Weigh | t 30kg | 30kg   | 60kg   | 60kg