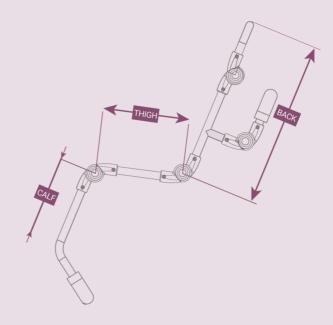

### TECHNICAL DATA

No specialist cleaning required due to our BacAway antibacterial powder coating, just use a proprietary cleaning solution.

The Mesh & Straps are Manufactured From 100% Polyester

Do Not Wash at Temperatures Above 71°C

**Do Not Dry Clean** 

Do Not Use Bleach of Any Kind

| Dimensions     | Small  | Medium | Large  | X Large |
|----------------|--------|--------|--------|---------|
| Back           | 545mm  | 595mm  | 715mm  | 815mm   |
| Thigh          | 283mm  | 333mm  | 383mm  | 448mm   |
| Calf           | 249mm  | 249mm  | 329mm  | 339mm   |
| Length         | 1230mm | 1300mm | 1550mm | 1800mm  |
| Width          | 425mm  | 425mm  | 500mm  | 500mm   |
| Weight         | 6kg    | 6.5kg  | 7kg    | 7.5kg   |
| Max User Weigh | t 30kg | 30kg   | 60kg   | 60kg    |