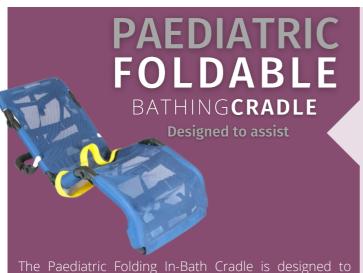

## FOLDABLE

BATHINGCRADLE

T. 01482 820 333

E. sales@orchid-medicare.co.uk

www.orchid-medicare.co.uk

The Paediatric Folding In-Bath Cradle is designed to make bathing young children easy and stress-free. With its low profile design, the user sits further into the bath, allowing for deep submersion and less water use.

The folding function of the head, back, thigh and calf sections not only allows for the chair to be stored and transported with ease between uses, but also allows the carer to adjust the cradle to the most comfortable position for paediatric users.

The cradles come with a lap belt as standard as well as being secured with tension adjustable straps to the underside, head and foot of the cradle allowing for further adjustment and comfort.