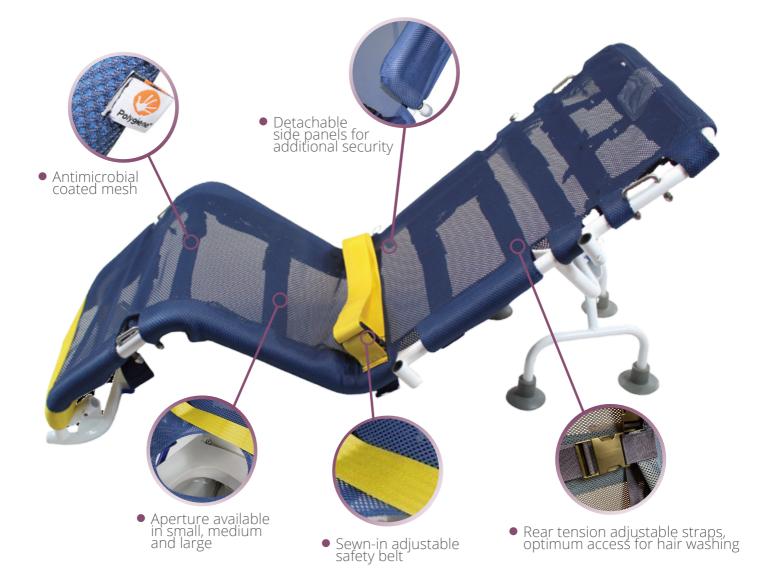

# **IN-BATH** BATHINGCRADLE

Designed to assist

The In-Bath Bathing Cradle has been designed for use in the bath to make bathing, washing and providing personal care easy. The cradle is hoist-able for patient transfers into a bath. The bathing cradle will support a patient in a reclined position allowing greater immersion in the water. The cradle can also be used on a base transporter.

The mesh fabric is easily removable and features a polygiene antimicrobial coating. The cradle is manufactured using stainless steel, and a quality finish is guaranteed with the polyester powder coating. Four standard sizes available, but if you have a bespoke requirement - contact us. The In-Bath Support is available separately as part of our accessories range.

- Frame has an anti-bacterial powder coating finish which does not degrade effectiveness over time
- Upholstery is hard wearing, easy to clean and meets current legislations regarding fire retardant material
- The sides of the mesh along the frame are padded to maximise comfort
- ISO:9001:2015 accreditation
- Made in the UK