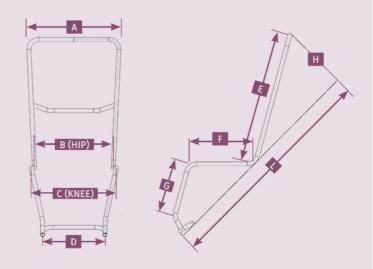

Do Not Wash at Temperatures Above 71°C

**Do Not Dry Clean** 

Do Not Use Bleach of Any Kind

Maximum User Weight 28st

| Dimensions             | Small  | Medium | Large  | X Large |
|------------------------|--------|--------|--------|---------|
| A (max width)          | 505mm  | 505mm  | 580mm  | 618mm   |
| B (hip)                | 455mm  | 455mm  | 505mm  | 543mm   |
| C (knee)               | 495mm  | 495mm  | 545mm  | 583mm   |
| D (foot)               | 405mm  | 405mm  | 405mm  | 405mm   |
| <b>E</b> (back length) | 612mm  | 712mm  | 812mm  | 812mm   |
| <b>F</b> (thigh)       | 305mm  | 355mm  | 405mm  | 405mm   |
| <b>G</b> (calf)        | 260mm  | 335mm  | 335mm  | 335mm   |
| H (max height)         | 270mm  | 335mm  | 420mm  | 420mm   |
| L (max length)         | 1052mm | 1239mm | 1339mm | 1339mm  |