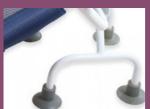

### **OPTIONAL ACCESSORIES**

**In-Bath Support** 

The mesh fabric is easily removable and features a polygiene antimicrobial coating. The cradle is manufactured using stainless steel, and a quality finish is guaranteed with the polyester powder coating. Four standard sizes available, but if you have a bespoke requirement - contact us. The In-Bath Support is available separately as part of our accessories range.