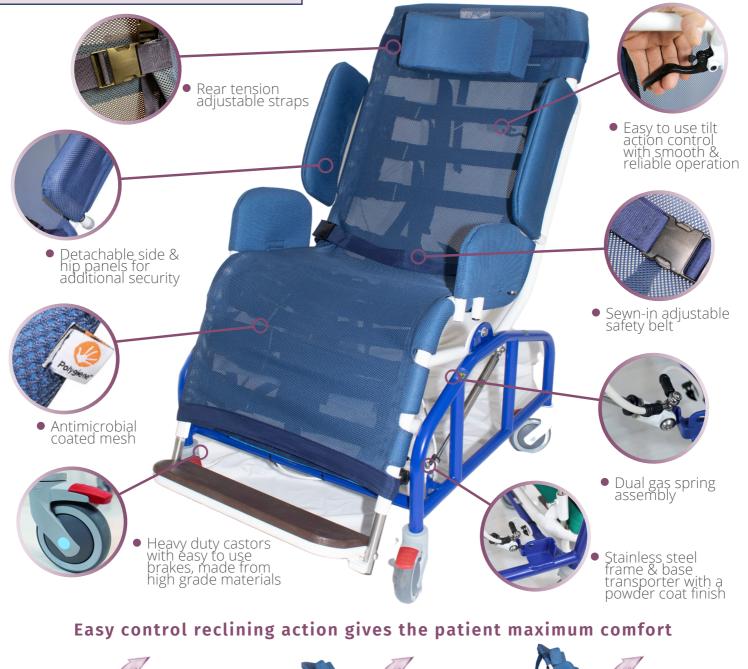

## BARIATRIC TILT-IN SPACE

T. 01482 820 333 E. sales@orchid-medicare.co.uk

www.orchid-medicare.co.uk

The Bariatric Tilt-in-Space Shower Cradle is a solution designed to streamline personal care and enhance the showering experience for the end user. The tilting function gives the option of an upright or tilted seating position, and the sides of the mesh along the frame are padded to maximise comfort.

Optional accessories available such as a fully adjustable and removeable foot rest, thoracic supports and hip supports. This cradle is available in a bariatric friendly size and the option of either a manual or electronic tilt action, which provides a tilting angle between 75° and 35°. Aperture available, and sits comfortably over our commode facility.

- Frame has an anti-bacterial powder coating finish which does not degrade effectiveness over time
- Castor tested to 100 hours salt spray test
- Upholstery is hard wearing, easy to clean and meets current legislations regarding fire retardant material
- The sides of the mesh along the frame are padded to maximise comfort
- ISO:9001:2015 accreditation; Made in the UK