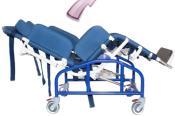

## BARIATRIC TILT-IN SPACE

T. 01482 820 333 E. sales@orchid-medicare.co.uk

www.orchid-medicare.co.uk

The Bariatric Tilt-in-Space Shower Cradle is a solution designed to streamline personal care and enhance the showering experience for the end user. The tilting function gives the option of an upright or tilted seating position, and the sides of the mesh along the frame are padded to maximise comfort.

Optional accessories available such as a fully adjustable and removeable foot rest, thoracic supports and hip supports. This cradle is available in a bariatric friendly size and the option of either a manual or electronic tilt action, which provides a tilting angle between 75° and 35°. Aperture available, and sits comfortably over our commode facility.