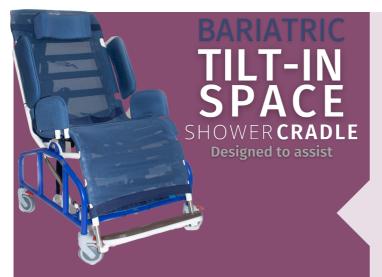

## BARIATRIC TILT-IN SPACE

T. 01482 820 333 E. sales@orchid-medicare.co.uk

www.orchid-medicare.co.uk

The Bariatric Tilt-in-Space Shower Cradle is a solution designed to streamline personal care and enhance the showering experience for the end user. The tilting function gives the option of an upright or tilted seating position, and the sides of the mesh along the frame are padded to maximise comfort.

Optional accessories available such as a fully adjustable and removeable foot rest, thoracic supports and hip supports. This cradle is available in a bariatric friendly size and the option of either a manual or electronic tilt action, which provides a tilting angle between 75° and 35°. Aperture available, and sits comfortably over our commode facility.