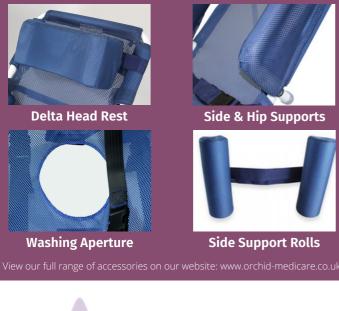

Optional accessories available such as a fully adjustable and removeable foot rest, thoracic supports and hip supports. This cradle is available in a bariatric friendly size and the option of either a manual or electronic tilt action, which provides a tilting angle between 75° and 35°. Aperture available, and sits comfortably over our commode facility.

## **OPTIONAL ACCESSORIES**

**Orchid**Medicare