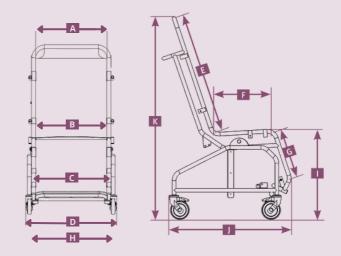

Do Not Wash at Temperatures Above 71°C

Do Not Dry Clean

Do Not Use Bleach of Any Kind

| Dimensions                 | Bariatric Tilt-In-Space |
|----------------------------|-------------------------|
| A (back width)             | 695mm                   |
| B (hip)                    | 593mm                   |
| C (knee)                   | 640mm                   |
| D (foot)                   | 659.5mm                 |
| <b>E</b> (back length)     | 812mm                   |
| <b>F</b> (thigh)           | 430mm                   |
| <b>G</b> (calf)            | 480mm                   |
| H (overall width)          | 754mm                   |
| (seat height)              | 639mm                   |
| J (overall length upright) | 1038mm                  |
| K (overall height)         | 1409mm                  |
| <b>Reclined Length</b>     | 1566mm                  |