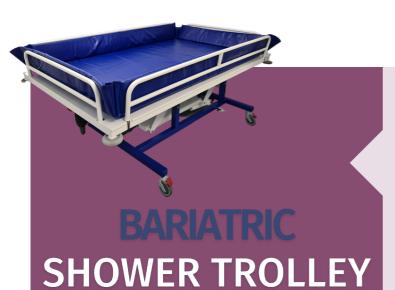

## SHOWER TROLLEY

Flexible height adjustment gives the patient and carer maximum comfort

T. 01482 820 333

E. sales@orchid-medicare.co.uk

www.orchid-medicare.co.uk

Designed to assist

The Bariatric Shower Trolley is designed to provide a safe and comfortable experience for both the end user and carer when washing, showering and providing personal care. This heavy-duty mobile shower trolley features lock brake castors and drop-down side railings for ease of transportation and safer patient transfers.

Comes complete with a removable waterproof mattress made from easy clean 600gm PVC lacquered and polished polyester. \*PVC pillow not included.