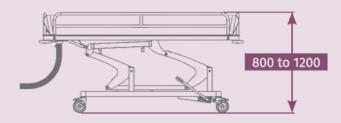

The 400mm height adjustment allows the carer to position the trolley at the optimum level for correct posture, and safe handling when manoeuvring patients and providing treatments. Boasting a safe working load of 300kg, this trolley is a truly versatile piece of equipment that caters to the bariatric community.

## **TECHNICAL DATA**

No specialist cleaning required due to our BacAway antibacterial powder coating, just use a proprietary cleaning solution.

Overall Length | 2040mm

Overall Width | 1287mm

Overall Height | 800mm to 1200mm