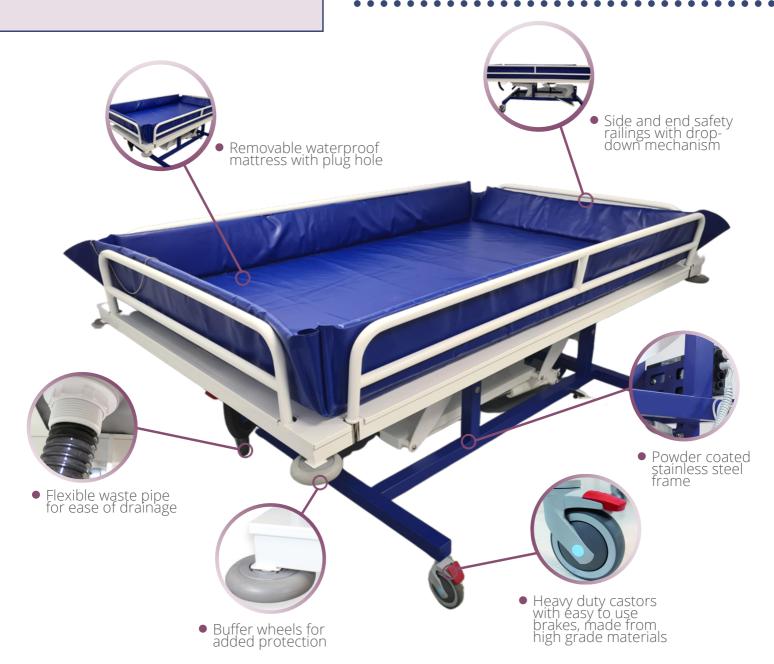

## SHOWER TROLLEY

Flexible height adjustment gives the patient and carer maximum comfort

T. 01482 820 333

E. sales@orchid-medicare.co.uk

www.orchid-medicare.co.uk

Designed to assist

The Bariatric Shower Trolley is designed to provide a safe and comfortable experience for both the end user and carer when washing, showering and providing personal care. This heavy-duty mobile shower trolley features lock brake castors and drop-down side railings for ease of transportation and safer patient transfers.

The 400mm height adjustment allows the carer to position the trolley at the optimum level for correct posture, and safe handling when manoeuvring patients and providing treatments. Boasting a safe working load of 300kg, this trolley is a truly versatile piece of equipment that caters to the bariatric community.

Comes complete with a removable waterproof mattress made from easy clean 600gm PVC lacquered and polished polyester. \*PVC pillow not included.

## **FEATURES**

The Bariatric Shower Trolley features a manual lift mechanism and boasts a safe working load of 300kg.

Bed Length | 1950mm

Bed Width | 1200mm

Maximum User Weight | 300kg / 47st

Shower Trolley Weight | 130 kilos

- Frame has an anti-bacterial powder coating finish which does not degrade effectiveness over time
- Castor tested to 100 hours salt spray test
- 400mm height adjustment with both manual and electronic options
- Easy to clean 600gm PVC lacquered and polished polyester waterproof mattress (pillow not included)
- SO:9001:2015 accreditation
- Made in the UK