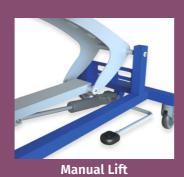

## **FEATURES**

The Bariatric Shower Trolley features a manual lift mechanism and boasts a safe working load of 300kg.