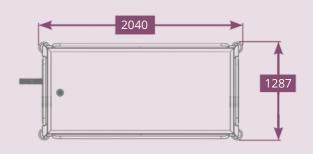

## **TECHNICAL DATA**

No specialist cleaning required due to our BacAway antibacterial powder coating, just use a proprietary cleaning solution.

Overall Length | 2040mm

Overall Width | 1287mm

Overall Height | 800mm to 1200mm